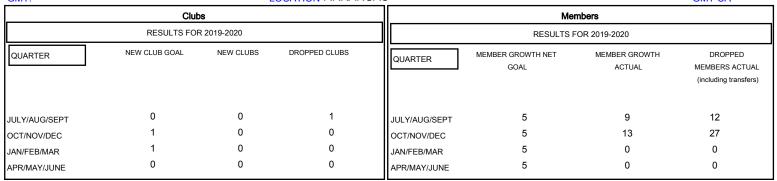

## MONTHLY MEMBERSHIP PROGRESS REPORT

## District 7 O

GMT: LOCATION ARKANSAS GMT CA







| DROPPED CLUBS: 1  DROPPED MEMBERS |    | 10 CLUBS OF 27 ADDED 1 OR MORE NEW MEMBERS | GENDER DISTR<br>MALE<br>FEMALE  | 397 (64.03%)<br>223 (35.97%) |    |
|-----------------------------------|----|--------------------------------------------|---------------------------------|------------------------------|----|
| DECEASED                          | 3  | CLICK HERE FOR CUMULATIVE MEMBERSHIP DATA  | TOTAL FAMILY UNIT MEMBERS       |                              | 98 |
| CLUB CANCELLED                    | 0  |                                            | FAMILY MEMBERS PAYING HALF DUES |                              | 50 |
| OTHER                             | 36 |                                            |                                 |                              |    |
| TO