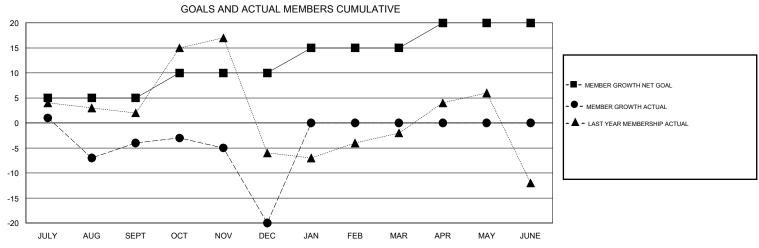

## MONTHLY MEMBERSHIP PROGRESS REPORT

## District 7 O

GMT: LOCATION ARKANSAS GMT CA







| DROPPED CLUBS: 1  DROPPED MEMBERS |    | 10 CLUBS OF 27 ADDED 1 OR MORE NEW MEMBERS | GENDER DISTR<br>MALE<br>FEMALE  | 397 (64.03%)<br>223 (35.97%) |    |
|-----------------------------------|----|--------------------------------------------|---------------------------------|------------------------------|----|
| DECEASED                          | 3  | CLICK HERE FOR CUMULATIVE MEMBERSHIP DATA  | TOTAL FAMILY UNIT MEMBERS       |                              | 98 |
| CLUB CANCELLED                    | 0  |                                            | FAMILY MEMBERS PAYING HALF DUES |                              | 50 |
| OTHER                             | 36 |                                            |                                 |                              |    |
| TOTAL